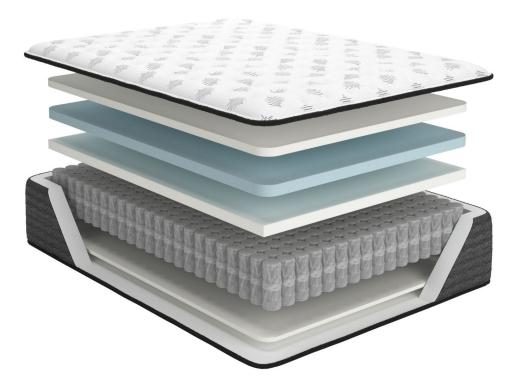

# Ultra Luxury - Firm Tight Top with Memory Foam

#### M571

- Hyper Cool Luxury 4-way Knit
  Cover for Cool Comfort &
  Durability
- High Density Firm Quilt Foam for Personalized Support & Comfort
- High Density Cooling Gel MemoryFoam for All-Seasons Comfort
- High Density Firm Support Foam for Personalized Comfort
- Power Packed Wrapped Coil Unit with Ashley Edge to Minimize Motion Transfer & Increase Support
- Base Support Foam for Stability & Durability

Coil Counts: Queen – 720 King – 900 Cal King - 918

## Ultra Luxury - Firm Tight Top with Memory Foam