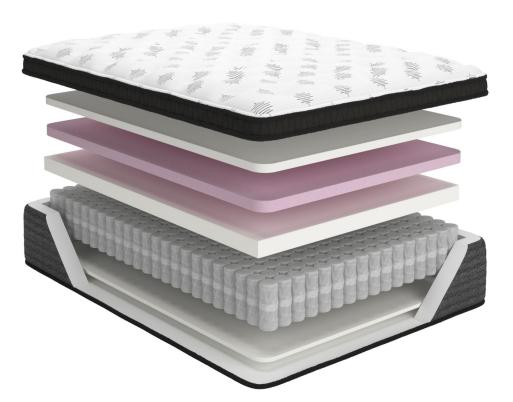

# Ultra Luxury - Euro top with Memory Foam

M572

- Hyper Cool Luxury 4-way Knit Cover for Cool Comfort & Durability
- Plush Quilt Foam for Personalized Comfort
- High Density Cooling Gel MemoryFoam for All-Seasons Comfort
- High Density Cushion Firm Support
  Foam
- Power Packed Wrapped Coil Unit with Ashley Edge to Minimize Motion Transfer & Increase Support
- Base Support Foam for Stability & Durability

<u>Coil Counts:</u> Queen – 720 King – 900 Cal King - 918

## Ultra Luxury - Euro top with Memory Foam