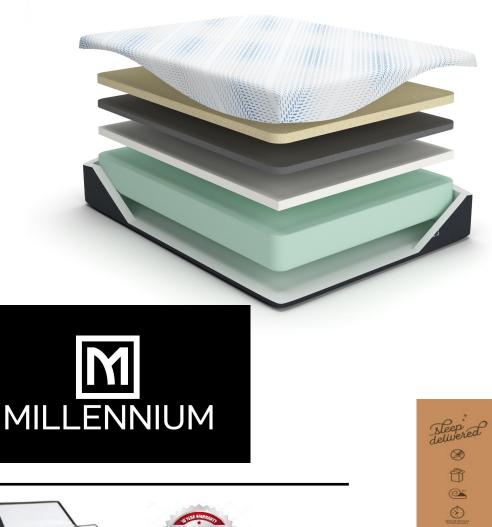

# Millennium – Luxury Plush Gel Latex Hybrid

M508

- Hyper Cool Luxury 4-way Stretch Knit Cover for Uniform Comfort & Durability, Dual Cooling Action with Phase Changing Material (PCM)
- High Density Plush Cooling Gel Latex for All-Seasons Comfort
- High Density Copper Infused Gel Memory Foam for Personalized Comfort
- Premium Pressure Sensitive NanoCoil Technology
- Super Soft High Density Whisper Foam
- Power Packed Wrapped Coil Unit with
  Ashley Edge to Minimize Motion
  Transfer & Increase Support
- Base Support Foam for Stability & Durability

# Millennium – Luxury Plush Gel Latex Hybrid