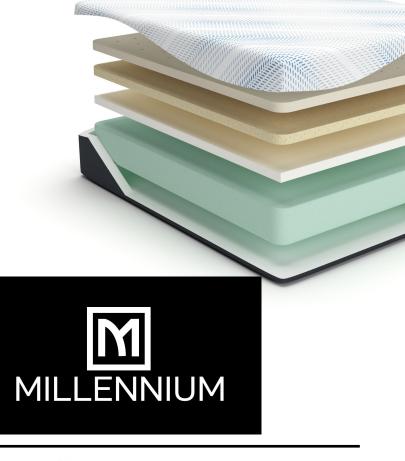

# Millennium – Luxury Plush Gel Latex Hybrid

M508

- Hyper Cool Luxury 4-way Stretch Knit Cover for Uniform Comfort & Durability, Dual Cooling Action with Phase Changing Material (PCM)
- High Density Plush Cooling Gel Latex for All-Seasons Comfort
- High Density Copper Infused Gel Memory Foam for Personalized Comfort
- Premium Pressure Sensitive NanoCoil Technology
- Super Soft High Density Whisper Foam
- Power Packed Wrapped Coil Unit with
  Ashley Edge to Minimize Motion
  Transfer & Increase Support
- Base Support Foam for Stability & Durability

<u>Coil Counts:</u> Twin XL - 450 Queen – 2,280 King – 2,400