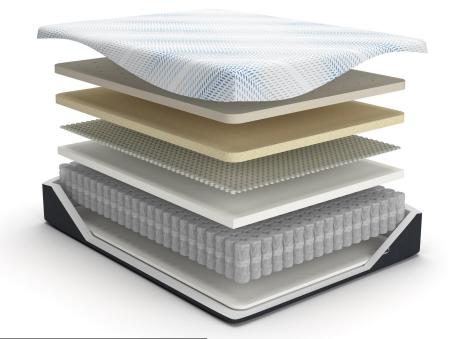

# Millennium – Luxury Plush Gel Latex Hybrid

M508

- Hyper Cool Luxury 4-way Stretch Knit Cover for Uniform Comfort & Durability, Dual Cooling Action with Phase Changing Material (PCM)
- High Density Plush Cooling Gel Latex for All-Seasons Comfort
- High Density Copper Infused Gel Memory Foam for Personalized Comfort
- Premium Pressure Sensitive NanoCoil Technology
- Super Soft High Density Whisper Foam
- Power Packed Wrapped Coil Unit with
  Ashley Edge to Minimize Motion
  Transfer & Increase Support
- Base Support Foam for Stability & Durability

<u>Coil Counts:</u> Twin XL - 450 Queen – 2,280 King – 2,400