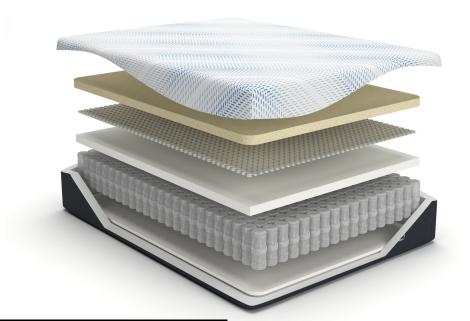

## Millennium – Luxury Cushion Firm Copper infused Gel Memory Foam Hybrid

M507

- Hyper Cool Luxury 4-way Stretch Knit Cover for Uniform Comfort & Durability, Dual Cooling Action with Phase Changing Material (PCM)
- High Density Copper Infused Gel Memory Foam for Personalized Comfort
- Premium Pressure Sensitive
  NanoCoil Technology
- Super Soft High Density Whisper Foam
- Power Packed Wrapped Coil Unit with Ashley Edge to Minimize Motion Transfer & Increase Support
- Base Support Foam for Stability & Durability

<u>Coil Counts:</u> Twin XL - 450 Queen – 2,280 King – 2,400