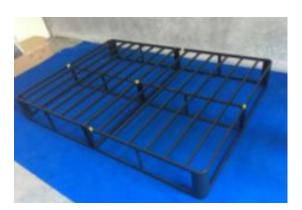

## RTA Foundation

Sierrasleep\*

- Sturdy metal 9" frame or 5" low profile
- Tools included to set up
- Soft, rounded edges on all 4 corners
- Easy to transport
- Easy to UPS/Fedex or for customer pick up