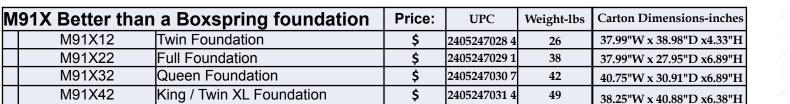

- · Sturdy metal frame
- 14" height allow for additional storage under the bed
- Sets up quickly—no tools needed
- Soft, rounded edges on all 4 corners
- Headboard brackets included
- 12 support legs for increased support and weight distribution
- Easy to transport see carton dimensions below
- Replaces traditional foundation and metal bed frame







## RTA Foundation

Sierrasleep\*



- Sturdy metal 9" frame or 5" low profile
- Tools included to set up
- Soft, rounded edges on all 4 corners
- Easy to transport
- Easy to UPS/Fedex or for customer pick up

| Size     | Standard or low profile | Cost    |
|----------|-------------------------|---------|
| Twin     | M98X12 or M78x12        | \$      |
| Full     | M98X22 or M78x22        | \$      |
| Queen    | M98X32 or M78x32        | \$      |
| King     | M98X42 or M78x42        | \$      |
| Cal King | M98X92 or M78x92        | \$      |
| Twin XL  | M98x72 or M78x72        | \$ each |