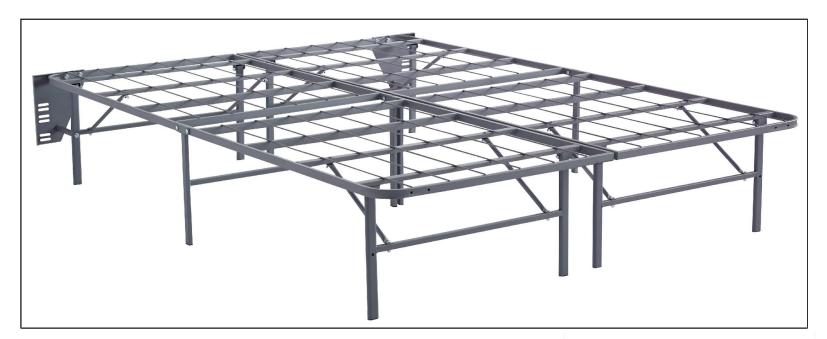

- · Sturdy metal frame
- 14" height allow for additional storage under the bed
- Sets up quickly—no tools needed
- Soft, rounded edges on all 4 corners
- Headboard brackets included
- 12 support legs for increased support and weight distribution
- Easy to transport see carton dimensions below
- Replaces traditional foundation and metal bed frame