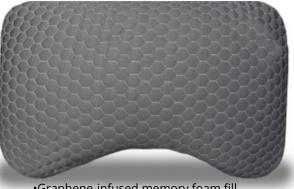

### M52114 \$xxx.xx

•Graphene-infused memory foam fill Dual-sided cover •Antimicrobial •Ergo core •Pillow protector recommended to keep pillow fresh •Machine wash and dry Made in USA •28"Wx17"Dx6"H

### M52113 \$xxx.xx

•Graphene-infused memory foam fill Dual-sided cover Antimicrobial •Ergo core •Pillow protector recommended to keep pillow fresh •Machine wash and dry Made in USA •28"Wx17"Dx5"H