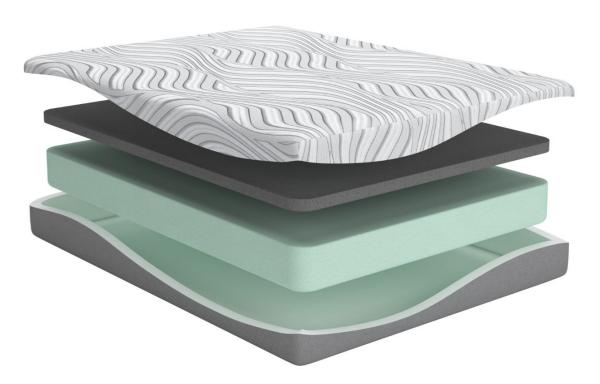

M592 Series

- Stretch Knit Cover for Durability
- 1.5" High Density Memory Foam for Support & Comfort
- Firm Support Foam for Added Support & Stability

M592 Series

- Stretch Knit Cover for Durability
- 1.5" High Density Memory Foam for Support & Comfort
- Firm Support Foam for Added Support & Stability