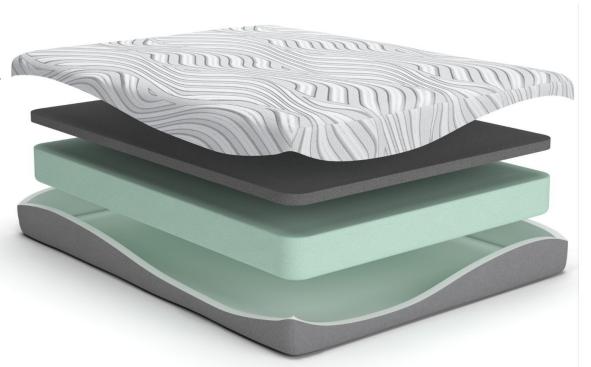

M591 Series

- Stretch Knit Cover for Durability
- 1" High Density
   Memory Foam for
   Support & Comfort
- Firm Support Foam for Added Support & Stability

M591 Series

- Stretch Knit Cover for Durability
- 1" High Density
   Memory Foam for
   Support & Comfort
- Firm Support Foam for Added Support & Stability

M592 Series

- Stretch Knit Cover for Durability
- 1.5" High Density Memory Foam for Support & Comfort
- Firm Support Foam for Added Support & Stability

M592 Series

- Stretch Knit Cover for Durability
- 1.5" High Density Memory Foam for Support & Comfort
- Firm Support Foam for Added Support & Stability

M593 Series

- Stretch Knit Cover for Durability
- 2" High Density Memory Foam for Support & Comfort
- Firm Support Foam for Added Support & Stability

M593 Series

- Stretch Knit Cover for Durability
- 2" High Density Memory Foam for Support & Comfort
- Firm Support Foam for Added Support & Stability