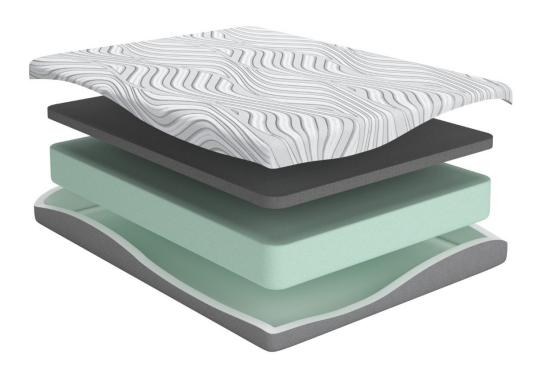

M591 Series

- Stretch Knit Cover for Durability
- 1" High Density
   Memory Foam for
   Support & Comfort
- Firm Support Foam for Added Support & Stability

M591 Series

- Stretch Knit Cover for Durability
- 1" High Density
   Memory Foam for
   Support & Comfort
- Firm Support Foam for Added Support & Stability

M592 Series

- Stretch Knit Cover for Durability
- 1.5" High Density Memory Foam for Support & Comfort
- Firm Support Foam for Added Support & Stability

M592 Series

- Stretch Knit Cover for Durability
- 1.5" High Density Memory Foam for Support & Comfort
- Firm Support Foam for Added Support & Stability

M593 Series

- Stretch Knit Cover for Durability
- 2" High Density Memory Foam for Support & Comfort
- Firm Support Foam for Added Support & Stability

M593 Series

- Stretch Knit Cover for Durability
- 2" High Density Memory Foam for Support & Comfort
- Firm Support Foam for Added Support & Stability