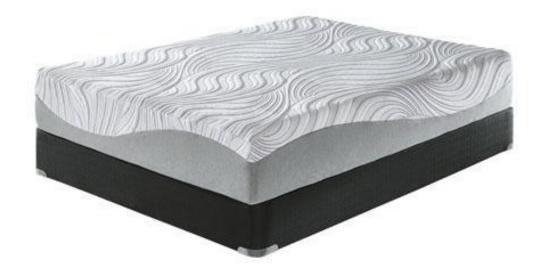

M593 Series

- Stretch Knit Cover for Durability
- 2" High Density Memory Foam for Support & Comfort
- Firm Support Foam for Added Support & Stability

M593 Series

- Stretch Knit Cover for Durability
- 2" High Density Memory Foam for Support & Comfort
- Firm Support Foam for Added Support & Stability