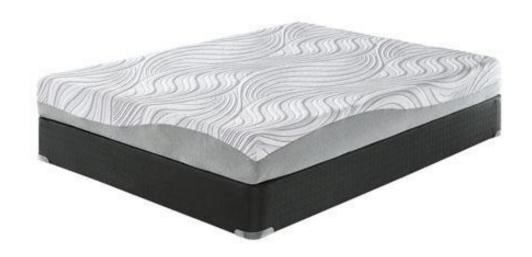

M591 Series

- Stretch Knit Cover for Durability
- 1" High Density
   Memory Foam for
   Support & Comfort
- Firm Support Foam for Added Support & Stability

M591 Series

- Stretch Knit Cover for Durability
- 1" High Density
   Memory Foam for
   Support & Comfort
- Firm Support Foam for Added Support & Stability