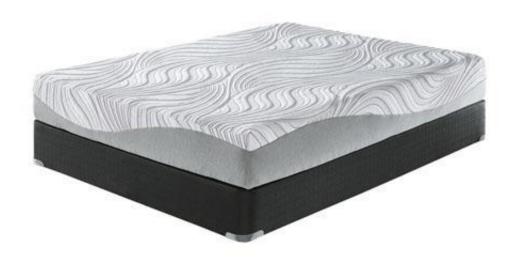

M591 Series

- Stretch Knit Cover for Durability
- 1" High Density
   Memory Foam for
   Support & Comfort
- Firm Support Foam for Added Support & Stability

M591 Series

- Stretch Knit Cover for Durability
- 1" High Density
   Memory Foam for
   Support & Comfort
- Firm Support Foam for Added Support & Stability